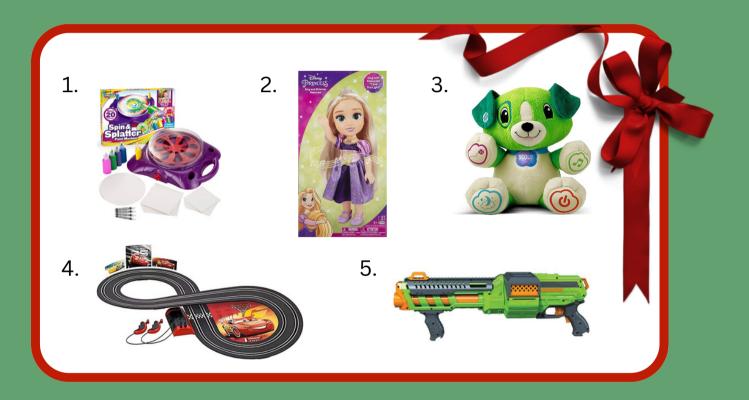

## **Choose a Toy to Adapt!**

- 1. Spin and Paint Machine (about \$30)
- 2. Disney Princess Sing and Shimmer (about \$30)
- 3. LeapFrog My Pal Scout (about \$25)
- 4. Cars 3 Slot Car Race Track (about \$50)
- 5. Nerf Style Blaster Toy (about \$30)