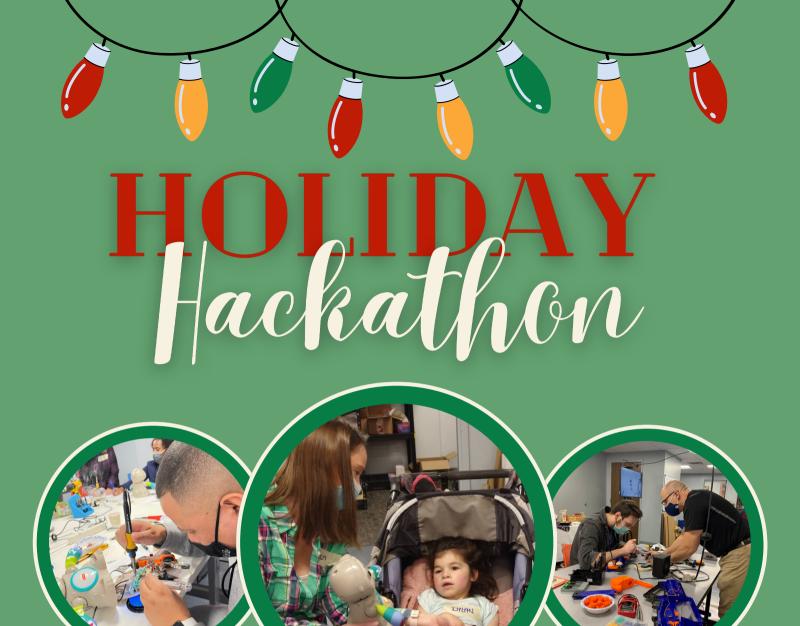

Would your child benefit from a more accessible present? ARISE will be hosting its Holiday Hackathon where families can pick from a list of toys and can then take part in adapting their chosen toy to work with an accessible switch. Registration required!

December 15th & 17th
Onondaga ARISE building
RSVP by Nov 23rd!